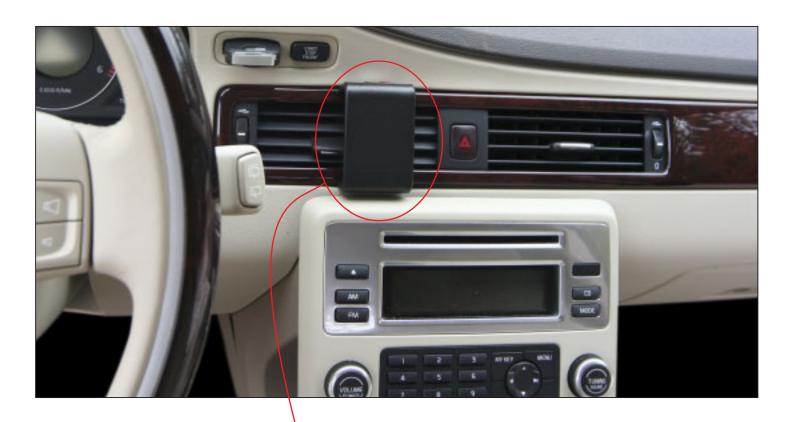

## Keep Your GPS in a Holder!

Passive Holder

Active Holder, with Cigarette Lighter Cable

Active Holder, for Fixed Installation

#### **High Quality**

The holders have a perfect fit and provides a firm installation. It is easy to place the device in the holder, and to take it out of the holder, so you can easily take your GPS with you when leaving the vehicle.

#### Attach onto ProClip

Attach the holder onto the ProClip Mounting Platform in your vehicle. The installation is quick and easy, and does not damage the interior.